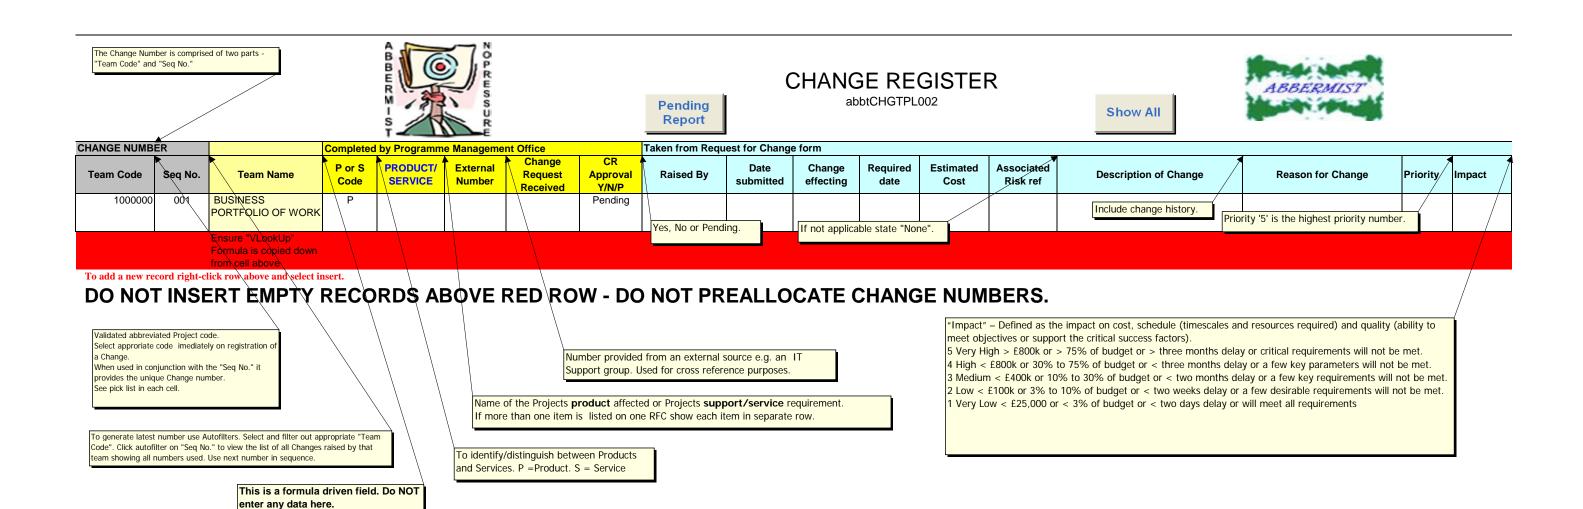

## C:\pjp\Site\Products\abbtCHGTPL002 Change Register Template.xls

| IMPACT. But direct and deep August                           | Impact            | Impact           | Facalation         | DeskTop Sup                           | port' Details | s required | Completed Date       | by Programme Mana                     | gement Office<br>Work         | Completed by |                            | 1 1         | 0                | R         | Programme Manag | gement Office Date Change |
|--------------------------------------------------------------|-------------------|------------------|--------------------|---------------------------------------|---------------|------------|----------------------|---------------------------------------|-------------------------------|--------------|----------------------------|-------------|------------------|-----------|-----------------|---------------------------|
| IMPACT - Products and/or Areas<br>Impacted, general comments | Assess.<br>Number | Assessed<br>Cost | Escalation<br>Code | PC Tag No.                            | Ext No.       | Location   | Approved<br>Rejected |                                       | Request<br>Number             | Work Status  | Actual Change<br>(Outcome) | Actual Cost | Ongoing<br>Costs | Frequency | Received        | Completed                 |
|                                                              |                   |                  |                    |                                       |               |            |                      | Name of individual or approving body. |                               |              |                            |             |                  |           |                 | of payment of             |
|                                                              |                   |                  |                    |                                       |               |            |                      | approving body.                       |                               |              |                            |             |                  |           | rental or H     | 1P.                       |
| If dec<br>aprop                                              |                   |                  |                    | One off, or first installment figure. |               |            |                      |                                       | nount payable<br>ental or HP. | each period  |                            |             |                  |           |                 |                           |